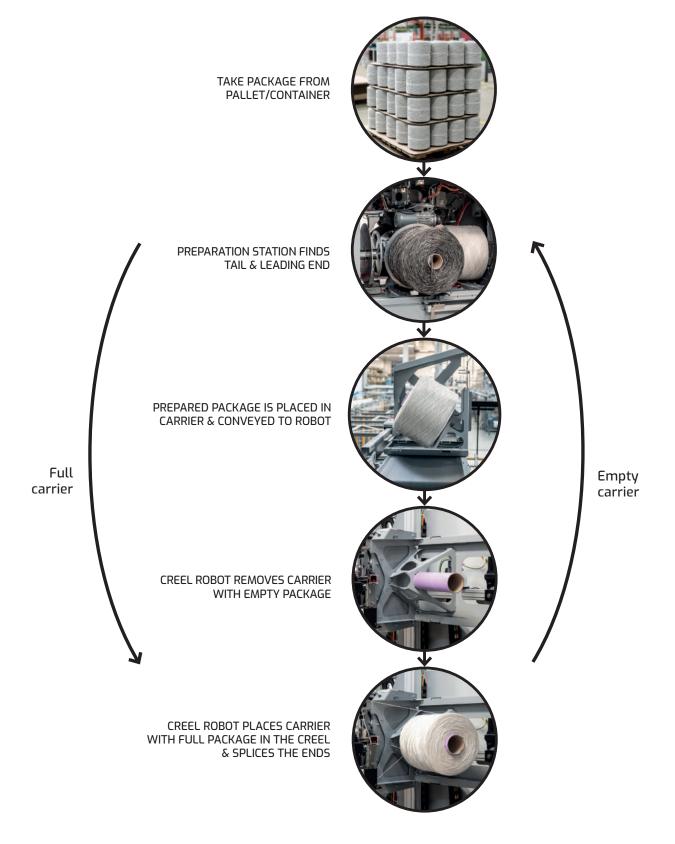

# AUTOMATED CREELING SOLUTIONS

ACS takes, prepares, places and splices yarn

Heatsetting/Tufting process

ACS removes empty package

- > No labor required
- > No ergonomic issues
- Handling packages
  up to 400 mm diameter