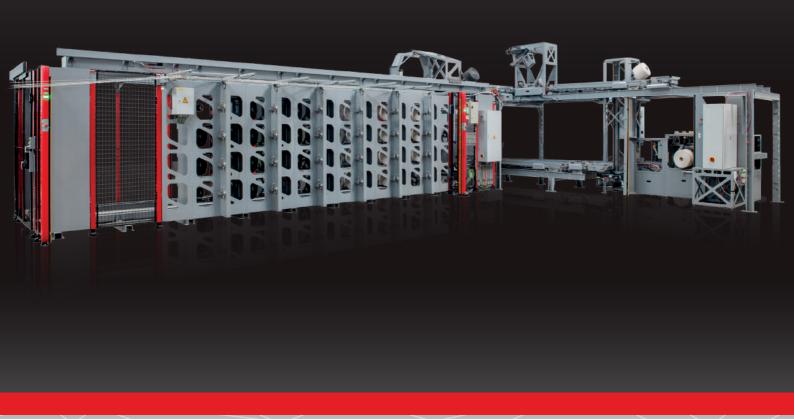

# AUTOMATED CREELING SOLUTIONS FOR CARPET YARNS

# AUTOMATED CREELING SOLUTIONS

ACS takes, prepares, places and splices yarn

Heatsetting/Tufting process

ACS removes empty package

- > No labor required
- > No ergonomic issues
- Handling packages
  up to 400 mm diameter