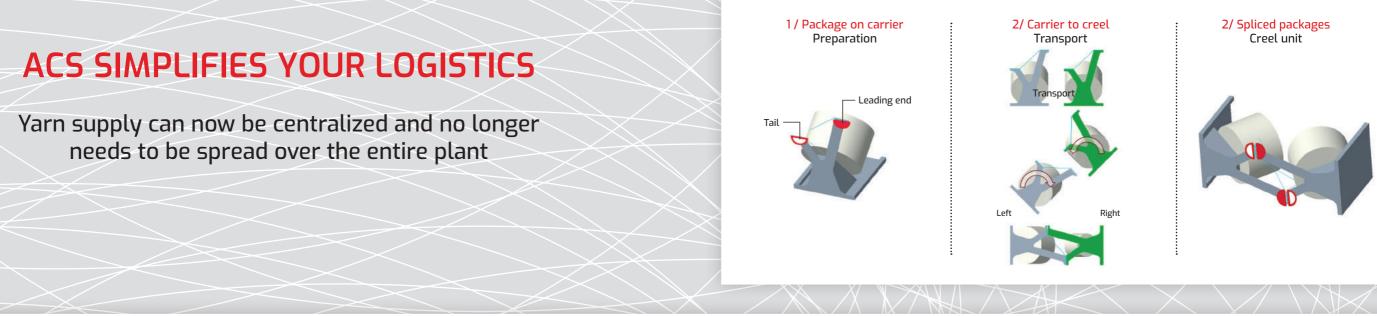

# AUTOMATED CREELING SOLUTIONS

ACS takes, prepares, places and splices yarn

Heatsetting/Tufting process

ACS removes empty package

- > No labor required
- > No ergonomic issues
- Handling packages
  up to 400 mm diameter