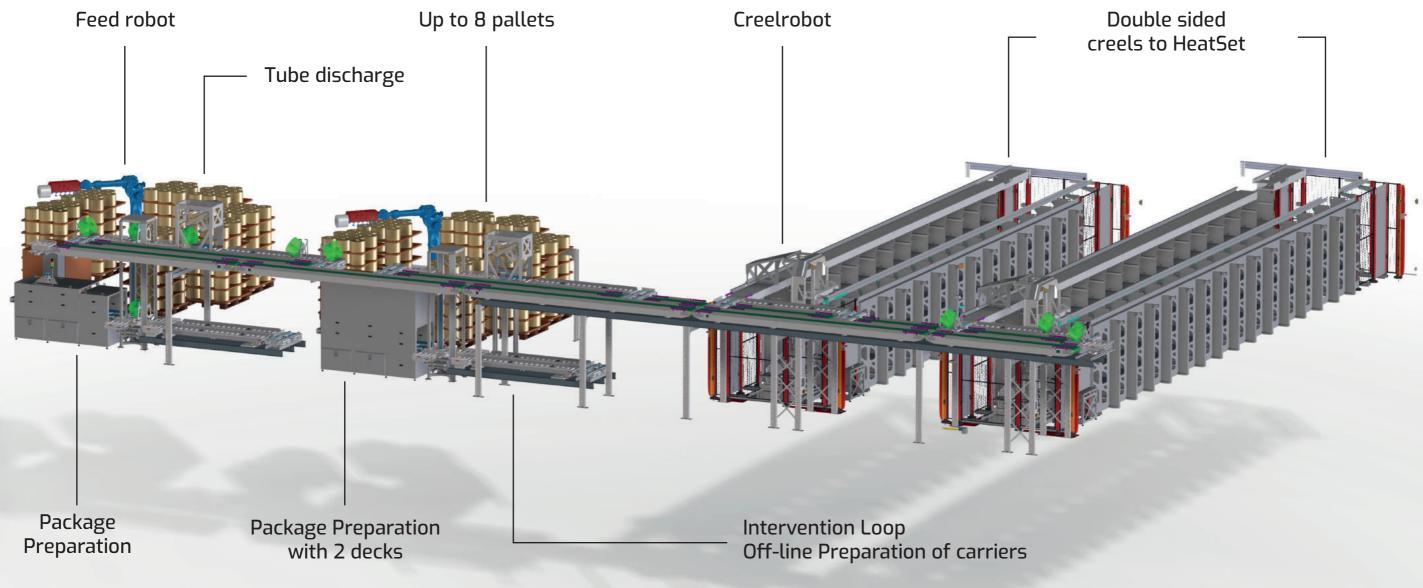

#### PATENTED UNIVERSAL CARRIER

PACKAGES TO HEATSET OR WARPING

| Material                    | PP, PA & PES BCF yarns                                 |
|-----------------------------|--------------------------------------------------------|
| Count range                 | 600 to 10.000 dTex or 540 to 9.000 den                 |
| Layout                      | On demand for multiple headset systems of 1 to 6 belts |
| Number of packages per hour | 240 per feed robot                                     |
|                             | 120 for 1 preparation deck                             |
|                             | 240 for 2 preparation decks                            |
|                             | 240 per carrier – lift                                 |
|                             | 120 per creel robot                                    |
| Air consumption             | 0.25 Nm³/h/Creel Unit                                  |
| Package dimensions          | 10" or 12" - up to 400 mm Ø                            |
| Package weight              | Up to 40 kgs - 80lbs                                   |
| Electrical supply           | 3x400V or 3x480V+PE–50 or 60Hz                         |
| Compressed air supply       | 6 to 8 bars or 87 to 116 psi                           |
| Compressed air quality      | Clean, dry & oil free air                              |
| Machine and process control | Hyperion and Orion control system                      |