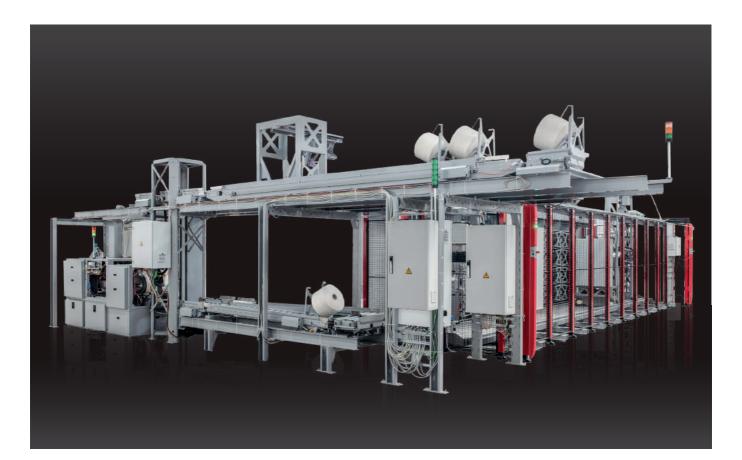

# AUTOMATED CREELING SOLUTIONS FOR CARPET YARNS

# AUTOMATED CREELING SOLUTIONS

ACS takes, prepares, places and splices yarn

Heatsetting/Tufting process

ACS removes empty package

- > No labor required
- > No ergonomic issues
- Handling packages
  up to 400 mm diameter